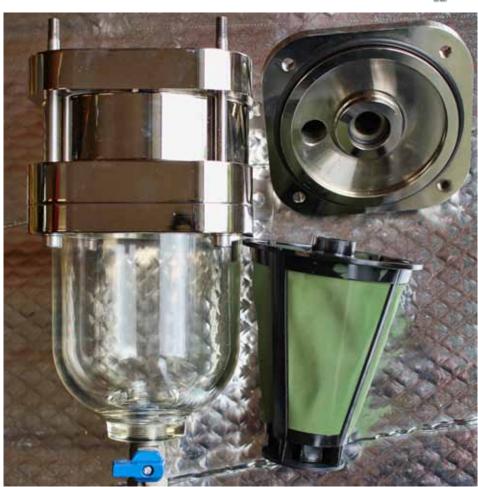

Using an entirely new unique filter design, this system will ensure a perfect solution to the problem of water and particulate contamination in fuel.

No replacement filter elements are required as the chemically coated steel filter is completely re-useable and only requires cleaning when flow is reduced due to particulate contaminants. A second filter is available for applications that insist on immediate replacement while cleaning is in progress.

Each system is fitted with a water drain valve for ease of draining and no tools are required for maintenance of the filter.

Simple, Reliable and the most cost effective addition to any diesel engine fuel system.