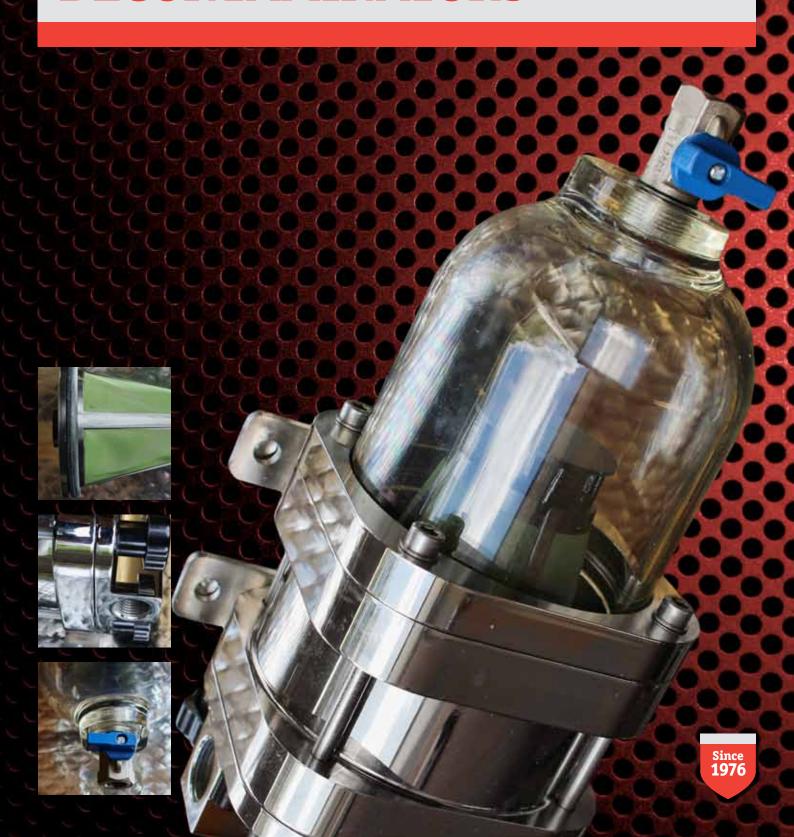

## AGRIEPURE™ DIESEL DECONTAMINATORS

The Diesel Decontaminator is a simple one step unit that will remove up to 95% of solid contaminants (down to approx. 30 microns) and 99.9% visible water, including emulsified water that may be in the fuel.

Using an entirely new unique filter design, this system will ensure a perfect solution to the problem of water and particulate contamination in fuel.

No replacement filter elements are required as the chemically coated steel filter is completely re-useable and only requires cleaning when flow is reduced due to particulate contaminants. A second filter is available for applications that insist on immediate replacement while cleaning is in progress.

Each system is fitted with a water drain valve for ease of draining and no tools are required for maintenance of the filter.

Simple, Reliable and the most cost effective addition to any diesel engine fuel system.